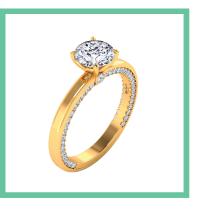

> Gemologist Thomas Bon

Sagítta

This document certifies that the ring is crafted in 18Kt yellow gold (750 thousandths), with a total weight of 4,1 grams.

The ring is adorned with a Lab Grown central diamond, certified by the International Gemological Institute (IGI) under certificate number LG654483390. This number is laser-engraved on the diamond's girdle and is visible under 10x magnification.

In addition to the central diamond, the ring is set with 74 Lab Grown side diamonds, featuring a Round Brilliant cut, with a total weight of 0.32 carats.

The combination of 18Kt Gold and high-quality diamonds, supported by IGI gemmological certification, ensures the excellence and authenticity of this unique piece of jewellery.