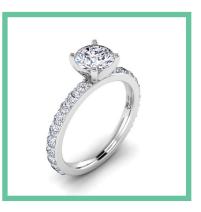

Gemologist Toron as a Bon

This document certifies that the ring is crafted in 18Kt white gold (750 thousandths), with a total weight of 4,0 grams.

The ring is adorned with a Lab Grown central diamond, certified by the International Gemological Institute (IGI) under certificate number LG626446354. This number is laser-engraved on the diamond's girdle and is visible under 10x magnification.

In addition to the central diamond, the ring is set with 20 Lab Grown side diamonds, featuring a Round Brilliant cut, with a total weight of 0.60 carats.

The combination of 18Kt Gold and high-quality diamonds, supported by IGI gemmological certification, ensures the excellence and authenticity of this unique piece of jewellery.