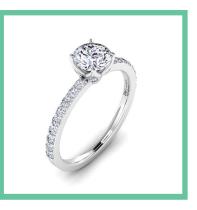

Gemologist Fronces or Bor

Cassíopea

This document certifies that the ring is crafted in 18Kt white gold (750 thousandths), with a total weight of 2,8 grams.

The ring is adorned with a Lab Grown central diamond, certified by the International Gemological Institute (IGI) under certificate number LG625470309. This number is laser-engraved on the diamond's girdle and is visible under 10x magnification.

In addition to the central diamond, the ring is set with 22 Lab Grown side diamonds, featuring a Round Brilliant cut, with a total weight of 0.40 carats.

The combination of 18Kt gold and high-quality diamonds, supported by IGI gemmological certification, ensures the excellence and authenticity of this unique piece of jewellery.