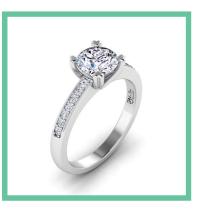

Gemologist Fronces or Bor

pus

This document certifies that the ring is crafted in 18Kt white gold (750 thousandths), with a total weight of 4,3 grams.

The ring is adorned with a Lab Grown central diamond, certified by the International Gemological Institute (IGI) under certificate number LG649470997. This number is laser-engraved on the diamond's girdle and is visible under 10x magnification.

In addition to the central diamond, the ring is set with 14 Lab Grown side diamonds, featuring a Round Brilliant cut, with a total weight of 0.14 carats.

The combination of 18Kt Gold and high-quality diamonds, supported by IGI gemmological certification, ensures the excellence and authenticity of this unique piece of jewellery.