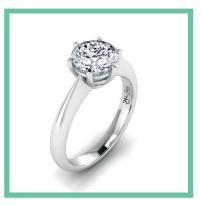

Gemologist

Ankaa

This document certifies that the ring is crafted in 18Kt white gold (750 thousandths), with a total weight of 3,8 grams.

The ring is adorned with a Lab Grown central diamond, certified by the International Gemological Institute (IGI) under certificate number LG655436132. This number is laser-engraved on the diamond's girdle and is visible under 10x magnification.

The combination of 18Kt gold and high-quality diamonds, supported by IGI gemmological certification, ensures the excellence and authenticity of this unique piece of jewellery.