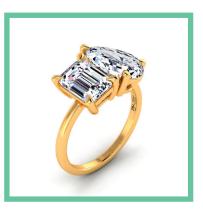

Registered within the Professional Guild of Precious Stone Expertsfor Rome and Province with ID No.1597. Enrolled in the register of Technical Consultants of the Court of Tivoli as a Precious Stones Expert and Gemologist. It is certified that the ring is made of 18Kt yellow gold (750 thousandths), with a total weight of 4.7 grams.

The ring is embellished with 2 Lab Grown diamonds, certified by the International Gemological Institute (IGI) with certificate numbers LG606346682 and LG651434924 . These numbers, laser-engraved on the diamond girdle, are

. These numbers, laser-engraved on the diamond girdle, are visible under 10x magnification.

The combination of 18Kt Gold and high-quality diamonds, supported by IGI gemmological certification, ensures the excellence and authenticity of this unique piece of jewellery.